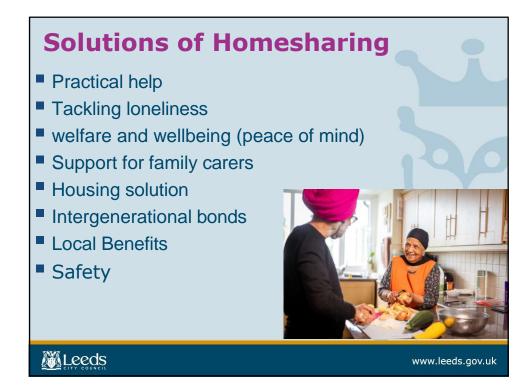

# **Homeshare Overview:**

- People looking for help at home who have a spare room, are matched with someone seeking affordable living (the sharer).
- Householders receive around 10 hours practical support each week from the Sharer.
- Tasks might include cooking, meals and cleaning.